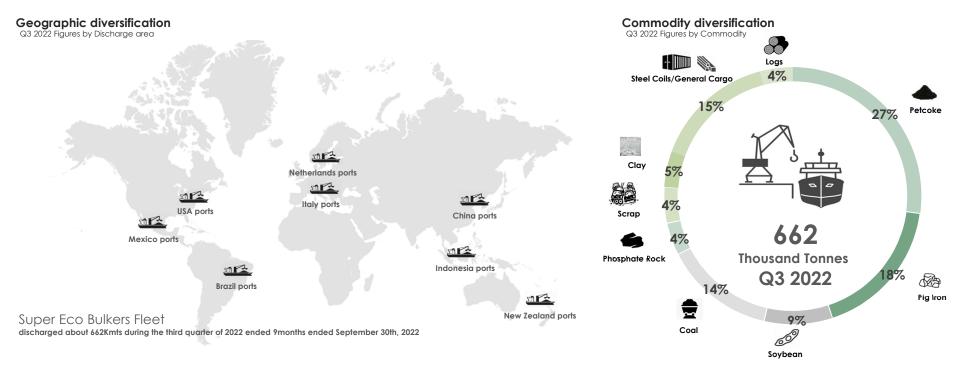

## Our Dry Bulk Cargo / Discharge operation Volumes in Q3 2022

[ Six months ended September 30th, 2022 ]