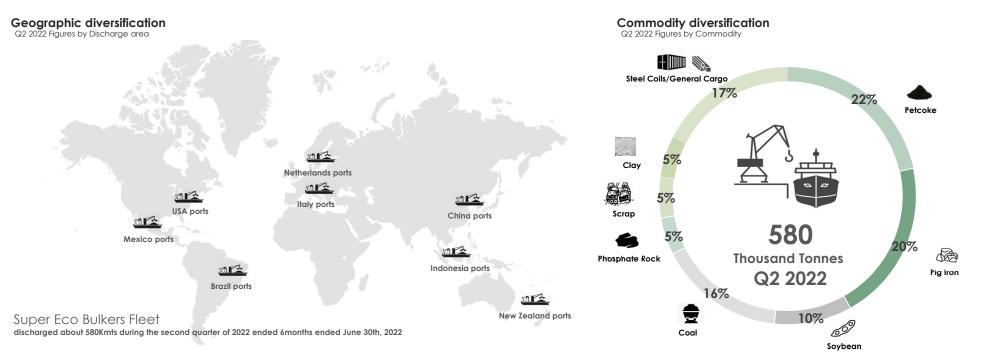

## Our Dry Bulk Cargo / Discharge operation Volumes in Q2 2022

[Six months ended June 30th, 2022]