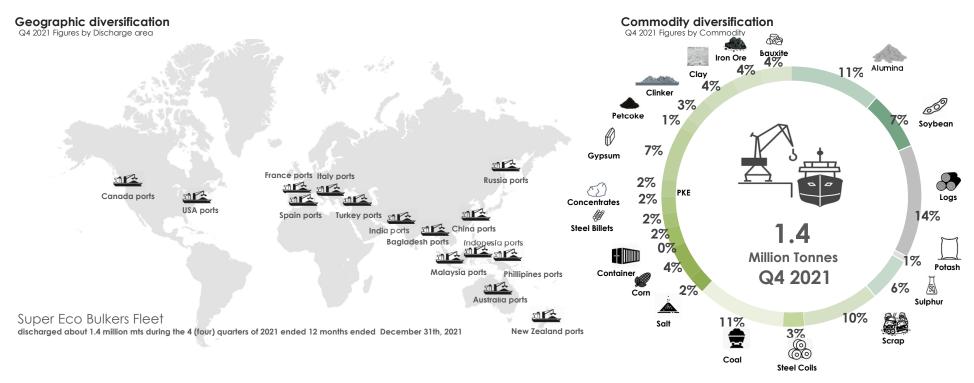

## Our Dry Bulk Cargo / Discharge operation Volumes in Q4 2021

[ Twelve months ended December 31th, 2021 ]