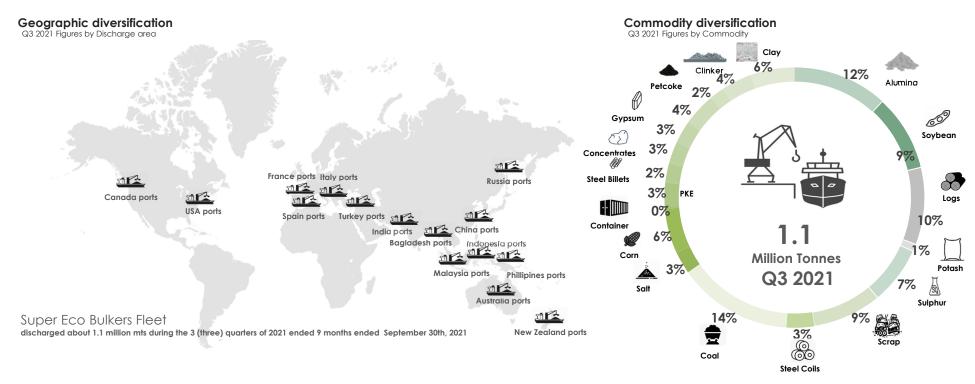

## Our Dry Bulk Cargo / Discharge operation Volumes in Q3 2021

[ Nine months ended September 30th, 2021 ]