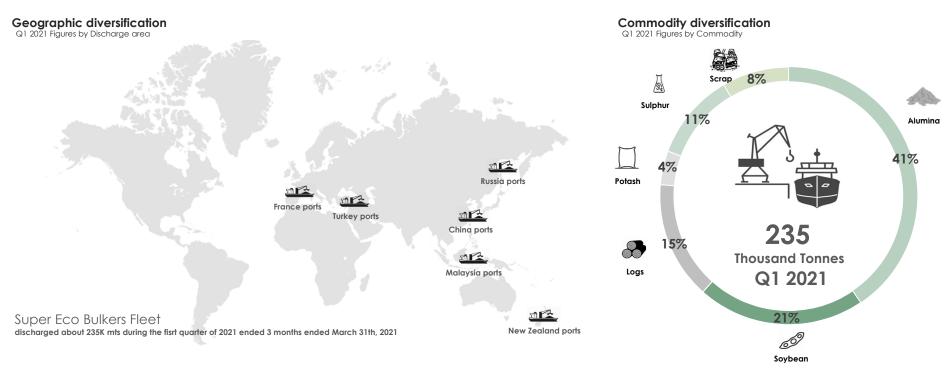

## Our Dry Bulk Cargo / Discharge operation Volumes in Q1 2021

[ Three months ended March 31th, 2021 ]