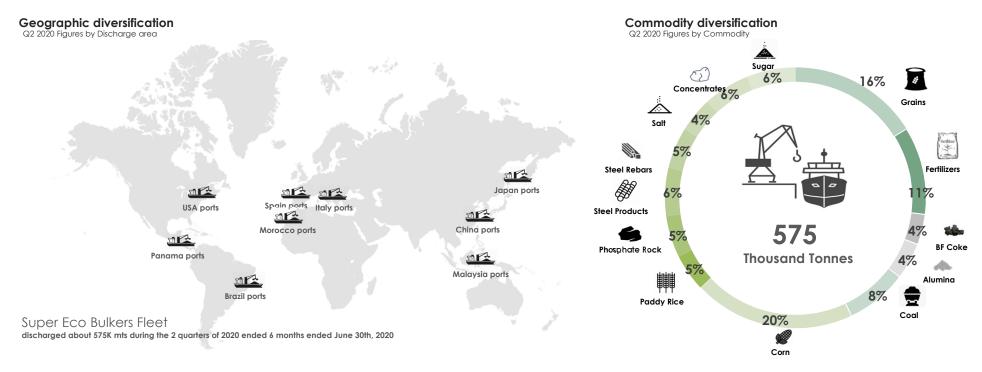

## Our Dry Bulk Cargo / Discharge operation Volumes in Q2 2020

[ Six months ended June 30th, 2020 ]